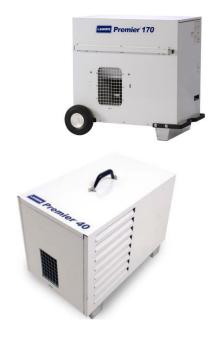

## Premier Heaters 40 & 170

- Runs on a single 20 lbs tank (Premier 40) 40,000 btu. 170 Requires two 100lb tanks.
- Air circulation mode moves air even when heat is not needed.
- Electrical Supply 120 volts / 60 hz / 1 phase.
- Not recommended for sleeping environments.
- Fuel Type LP Propane with 15' hose
- Heating Area Maximum: 400 sq ft (Premier 40)
- This portable heater can be used inside, or this temporary heat source can be ducted in from the outside.

## Styles & Pricing:

Premier 40: \$75.00 plus propane

Premier 170: \$170.00 plus propane

Powerful and efficient, the Propane White Heater is ideal for any setting. Supplying reliable heat in the coldest environments.