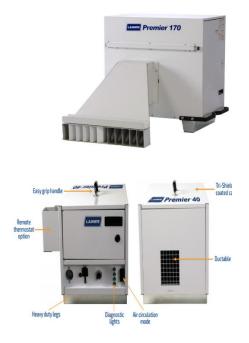

## Premier Heaters 40 & 170

- Runs on a single 20 lbs tank (Premier 40) 40,000 btu. 170 Requires two 100lb tanks.
- Air circulation mode moves air even when heat is not needed.
- Electrical Supply 120 volts / 60 hz / 1 phase.
- Not recommended for sleeping environments.
- Fuel Type LP Propane with 15' hose
- Heating Area Maximum: 400 sq ft (Premier 40)
- This portable heater can be used inside, or this temporary heat source can be ducted in from the outside.

## Styles & Pricing:

Premier 40: \$75.00 plus propane

Premier 170: \$170.00 plus propane

Powerful and efficient, the Propane White Heater is ideal for any setting. Supplying reliable heat in the coldest environments.